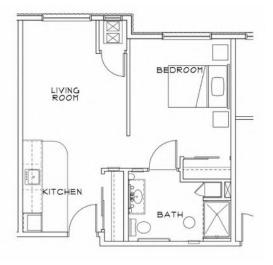

## Floorplans may vary.

Apartment Rates

Studio starting at ..... \$3,675

One Bedroom starting at ...... \$4,275