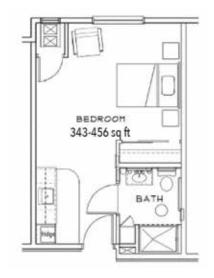

| Level 1 | \$800         |
|---------|---------------|
| Level 2 | <b>#4.000</b> |
|         | \$1,900       |

**Studio** *starting at.*....\$3,475

One Bedroom starting at.....\$3,900

## \* Floorplans may vary