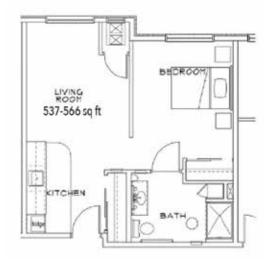

| Level 1 | \$800         |
|---------|---------------|
| Level 2 | <b>#4.000</b> |
|         | \$1,900       |

**Studio** *starting at.*....\$3,475

One Bedroom starting at.....\$3,900

## \* Floorplans may vary