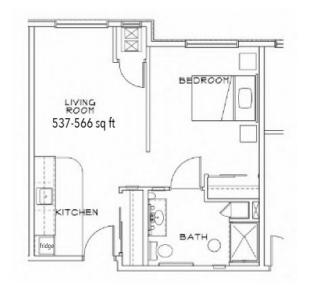

## Apartment rates \_\_\_\_\_

Studio starting at.....\$3,300

One Bedroom starting at.....\$3,700