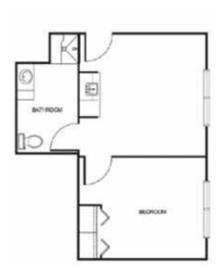

| Level 1 | \$850   |
|---------|---------|
| Level 2 | \$1,550 |
| Level 3 |         |

5955 Castle Drive | Boise edgewoodhealthcare.com

One Bedroom starting at...... \$4,100

Deluxe Studio starting at ......\$3,750

\* Floorplans may vary