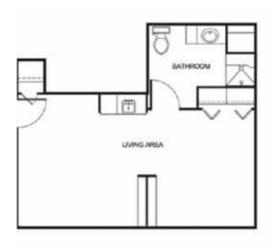

| Level 1 | \$850   |
|---------|---------|
| Level 2 | \$1,550 |
| Level 3 |         |

5955 Castle Drive | Boise edgewoodhealthcare.com

One Bedroom starting at...... \$4,100

Deluxe Studio starting at ......\$3,750

\* Floorplans may vary