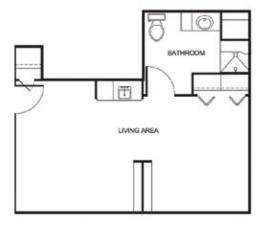

| Level 1 | \$850 |
|---------|-------|
| Level 2 |       |
| Level 3 |       |

**Studio** *starting at.....* \$2,750

One Bedroom starting at...... \$4,100

Deluxe Studio starting at ......\$3,750

\* Floorplans may vary