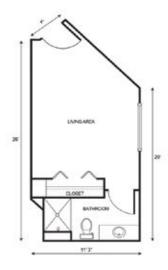

| Level 1 | \$850 |
|---------|-------|
| Level 2 |       |
| Level 3 |       |

**Studio** *starting at.....* \$2,750

One Bedroom starting at...... \$4,100

Deluxe Studio starting at ......\$3,750

\* Floorplans may vary