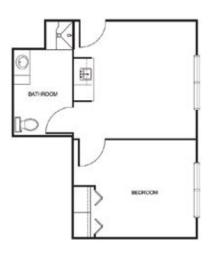

| Level 1 | \$850 |
|---------|-------|
| Level 2 |       |
| Level 3 |       |

**Studio** *starting at.....* \$2,750

One Bedroom starting at...... \$4,100

Deluxe Studio starting at ......\$3,750

\* Floorplans may vary