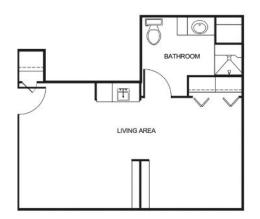

## Apartment Rates

Floorplans may vary.

Studio starting at .....\$2,925 based on size small, medium or large

Deluxe studio starting at .....\$3,925

Ask about our **short-term stay** or **adult day services** rates and availability!

One Bedroom starting at .....\$4,325

Companion starting at .....\$2,525