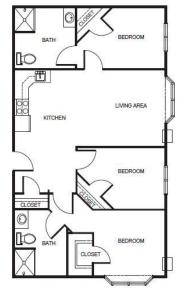

g structures, we offer four service-level packages.

Each resident's care plan is personalized to their needs and based on their overall need for daily assistance and acuity. The service packages vary and will be established by an RN (or designee as determined per state regulations) who completes a total resident evaluation before movein. Packages may include but are not limited to services such as medication management, hygiene-related care such as dressing, bathing, and grooming, oversight and monitoring of blood pressure, blood sugar, weight, and other daily vitals, and help to and from meals.

| Level 1 | \$900   |
|---------|---------|
| Level 2 | \$1,400 |
| Level 3 | \$2,000 |
| Level 4 | \$2,700 |



One Bedroom starting at ...... \$4,100



Two Bedroom starting at ...... \$4,850



Companion starting at ...... \$3,050

Three Bedroom starting at ...... \$5,050

## **Additional** Rates

| Community Service Fee (non-refundable) | \$1,000 |
|----------------------------------------|---------|
| Assisted Plus starting at              |         |
| Comfort Care Plus starting at          |         |
| Second Person                          |         |
| Garage/Pet Deposit (non-refundable)    |         |

Ask about our **short-term stay** rates and availability!