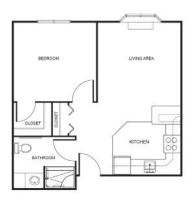

| Level 1 | \$900   |
|---------|---------|
| Level 2 | \$1,400 |
| Level 3 | \$2,000 |
| Level 4 | \$2,700 |

One Bedroom starting at ...... \$4,100

Two Bedroom starting at ...... \$4,850

Companion starting at ...... \$3,050