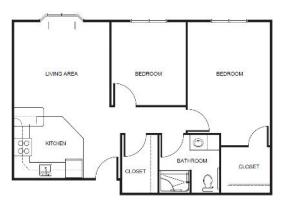

| Level 1 | \$900   |
|---------|---------|
| Level 2 | \$1,400 |
| Level 3 | \$2,000 |
| Level 4 | \$2,700 |

One Bedroom starting at ...... \$4,100

Two Bedroom starting at ...... \$4,850

Companion starting at ...... \$3,050