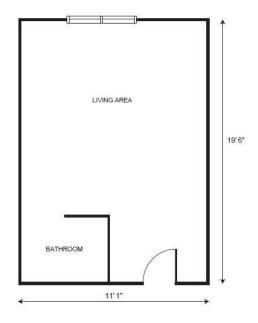

## Apartment rates \_\_\_\_\_

| Private Studio |         |
|----------------|---------|
| Level 1        | \$5,395 |
| Level 2        | \$5,795 |
| Level 3        | \$6.225 |