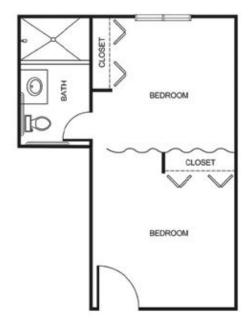

## Apartment rates \_\_\_\_\_

| Studio        |         |
|---------------|---------|
| Package One   | \$6,900 |
| Package Two   | \$7,600 |
| Package Three | \$8,300 |

| Companion     |         |
|---------------|---------|
| Package One   | \$4,900 |
| Package Two   | \$5,600 |
| Package Three | \$6,300 |

\* Floorplans may vary