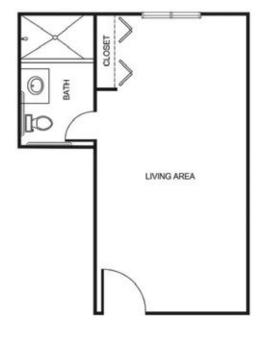

## Apartment rates \_\_\_\_\_

| Studio        |         |
|---------------|---------|
| Package One   | \$6,900 |
| Package Two   | \$7,600 |
| Package Three | \$8,300 |

| Companion     |         |
|---------------|---------|
| Package One   | \$4,900 |
| Package Two   | \$5,600 |
| Package Three | \$6,300 |

\* Floorplans may vary