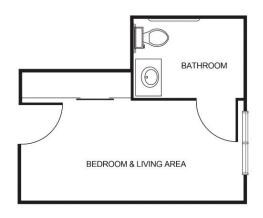

#### **Studio**

| Package 1 | . \$6,725 |
|-----------|-----------|
| Package 2 | . \$7,425 |
| Package 3 | . \$8,225 |
| Package 4 | \$9,125   |