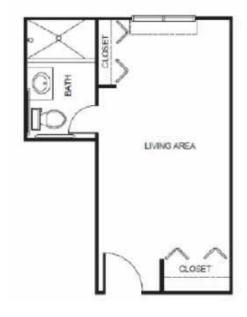

## Apartment rates \_\_\_\_\_

| Studio        |         |
|---------------|---------|
| Package One   | \$6,500 |
| Package Two   | \$6,900 |
| Package Three | \$7.500 |

| Companion     |         |
|---------------|---------|
| Package One   | \$4,625 |
| Package Two   | \$5,025 |
| Package Three | \$5,625 |

\*Floorplans may vary