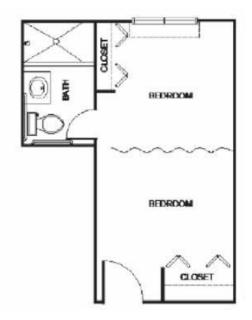

## Apartment rates \_\_\_\_\_

| Studio        |         |
|---------------|---------|
| Package One   | \$6,500 |
| Package Two   | \$6,900 |
| Package Three | \$7.500 |

| Companion     |         |
|---------------|---------|
| Package One   | \$4,625 |
| Package Two   | \$5,025 |
| Package Three | \$5,625 |

\*Floorplans may vary