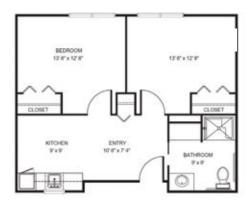

## Apartment rates \_\_\_\_\_

Studio starting at.....\$3,500

One Bedroom starting at.....\$4,300

Two Bedroom starting at.....\$5,300 Companion starting at.....\$2,800

\* Floorplans may vary