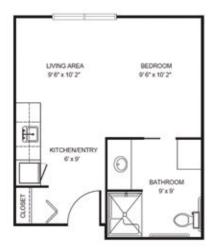

## Apartment rates \_\_\_\_\_

Studio starting at.....\$3,500

One Bedroom starting at.....\$4,300

Two Bedroom starting at.....\$5,300 Companion starting at.....\$2,800

\* Floorplans may vary