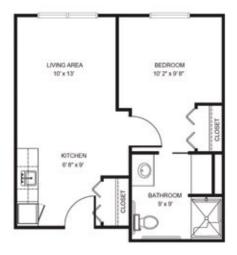

## Apartment rates \_\_\_\_\_

Studio starting at.....\$3,500

One Bedroom starting at.....\$4,300

Two Bedroom starting at.....\$5,300 Companion starting at.....\$2,800

\* Floorplans may vary