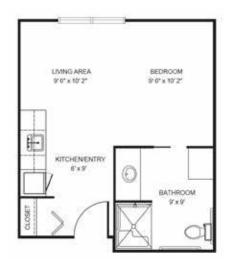

## Apartment rates \_\_\_\_\_

Studio starting at.....\$3,375

One Bedroom starting at.....\$4,100

Two Bedroom starting at.....\$5,050 Companion starting at.....\$2,675

\* Floorplans may vary