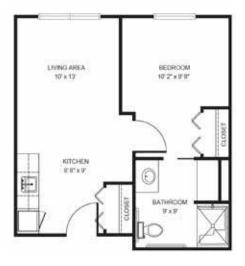

## Apartment rates \_\_\_\_\_

Studio starting at.....\$3,375

One Bedroom starting at.....\$4,100

Two Bedroom starting at.....\$5,050 Companion starting at.....\$2,675

\* Floorplans may vary