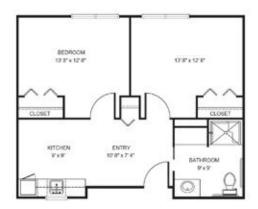

## Apartment rates \_\_\_\_\_

Studio starting at.....\$3,375

One Bedroom starting at.....\$4,100

Two Bedroom starting at.....\$5,050 Companion starting at.....\$2,675

\* Floorplans may vary