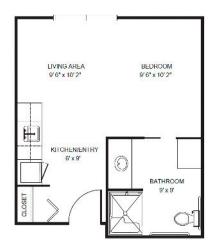

| Level 1 | \$900   |
|---------|---------|
| Level 2 | \$1,400 |
| Level 3 | \$2,000 |
| Level 4 | \$2,700 |

One Bedroom starting at ......\$4,525

Two Bedroom starting at ...... \$5,575 Companion starting at ...... \$2,950