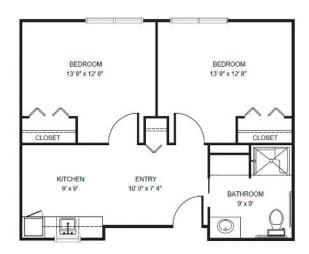

| Level 1 | \$900   |
|---------|---------|
| Level 2 | \$1,400 |
| Level 3 | \$2,000 |
| Level 4 | \$2,700 |

One Bedroom starting at ......\$4,525

Two Bedroom starting at ...... \$5,575 Companion starting at ...... \$2,950