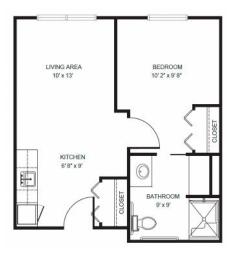

| Level 1 | \$900   |
|---------|---------|
| Level 2 | \$1,400 |
| Level 3 | \$2,000 |
| Level 4 | \$2,700 |

One Bedroom starting at ......\$4,525

Two Bedroom starting at ...... \$5,575 Companion starting at ...... \$2,950