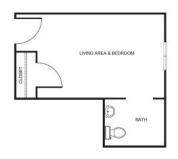

### **Apartment** Rates

Floorplans may vary.

Private Room B starting at ...... \$6,275

Private Room C starting at ...... \$6,500