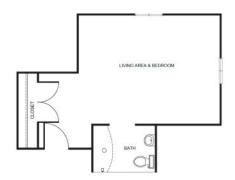

### **Apartment** Rates

Floorplans may vary.

Private Room B starting at ...... \$6,275

Private Room C starting at ...... \$6,500