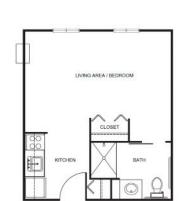

## Floorplans may vary.

Apartment Rates

Studio starting at ..... \$3,525

Studio Deluxe starting at ...... \$4,000

One Bedroom starting at ...... \$4,800

Two Bedroom starting at ..... \$5,125