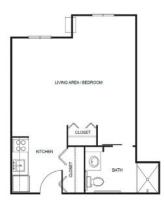

## Floorplans may vary.

Apartment Rates

Studio starting at ..... \$3,525

Studio Deluxe starting at ...... \$4,000

One Bedroom starting at ...... \$4,800

Two Bedroom starting at ..... \$5,125