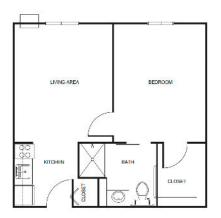

## Floorplans may vary.

Apartment Rates

Studio starting at ..... \$3,525

Studio Deluxe starting at ...... \$4,000

One Bedroom starting at ...... \$4,800

Two Bedroom starting at ..... \$5,125