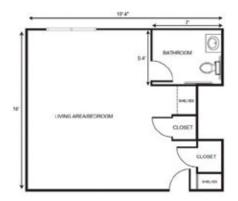

past memories
- Personalized safety checks

## Service Level

To simplify pricing structures, we offer three service level packages. Services may include, but are not limited to medication management, assistance with dressing, bathing and grooming, assistance monitoring blood pressure, blood sugar, weight, and other daily vitals, and assistance getting to and from meals. Services are grouped based on number and type of services needed and/or acuity. The type of service level package is determined with a RN (or designee as determined per state regulations) who completes a total resident evaluation.



| Private starting at   | \$6,100   |
|-----------------------|-----------|
| Service Package One   | \$1,100   |
| Service Package Two   | .\$1,800  |
| Service Package Three | . \$2,400 |



| Companion starting at | \$5,000   |
|-----------------------|-----------|
| Service Package One   | \$1,100   |
| Service Package Two   | .\$1,800  |
| Service Package Three | . \$2,400 |

## \* Floorplans may vary

## Additional rates

| Community Fee (non-refundable) | \$1,000     |
|--------------------------------|-------------|
| Assisted Plus                  |             |
| Comfort Care Plus              | \$500       |
| Short Term Stay                | \$300/night |