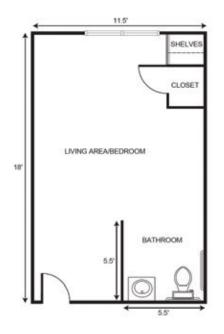

cooked meals & snacks daily

- Individualized and group activities
- Laundry & housekeeping services
- Barbershop & beauty salon services for additional charge
- Life Stations designed to spark past memories
- Personalized safety checks

## Service Level

To simplify pricing structures, we offer three service level packages. Services may include, but are not limited to medication management, assistance with dressing, bathing and grooming, assistance monitoring blood pressure, blood sugar, weight, and other daily vitals, and assistance getting to and from meals. Services are grouped based on number and type of services needed and/or acuity. The type of service level package is determined with a RN (or designee as determined per state regulations) who completes a total resident evaluation.



| Private starting at   | \$6,100   |
|-----------------------|-----------|
| Service Package One   | \$1,100   |
| Service Package Two   | .\$1,800  |
| Service Package Three | . \$2,400 |



| Companion starting at | \$5,000   |
|-----------------------|-----------|
| Service Package One   | \$1,100   |
| Service Package Two   | .\$1,800  |
| Service Package Three | . \$2,400 |

## \* Floorplans may vary

## Additional rates

| Community Fee (non-refundable) | \$1,000     |
|--------------------------------|-------------|
| Assisted Plus                  |             |
| Comfort Care Plus              | \$500       |
| Short Term Stay                | \$300/night |