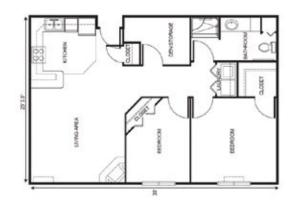

Two Bedroom starting at.....\$4,675

Companion starting at.....\$2,600

\* Floorplans may vary