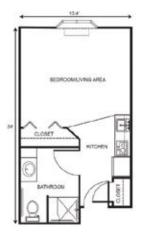

| Level 1 | \$1,100 |
|---------|---------|
| Level 2 |         |
| Level 3 |         |

| One Bedroom starting at        | \$4 | ,350 |
|--------------------------------|-----|------|
| One Beardon starting attitions | ψ ι | ,000 |