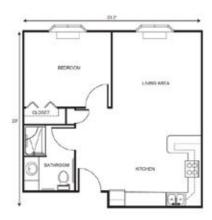

| Level 1 | \$1,100 |
|---------|---------|
| Level 2 |         |
| Level 3 |         |

| One Bedroom starting at        | \$4 | ,350 |
|--------------------------------|-----|------|
| One Beardon starting attitions | ψ ι | ,000 |