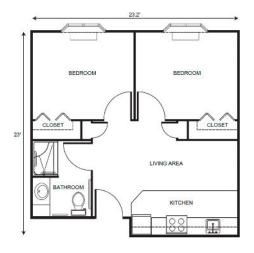

evel packages.

Each resident's care plan is personalized to their needs and based on their overall need for daily assistance and acuity. The service packages vary and will be established by an RN (or designee as determined per state regulations) who completes a total resident evaluation before movein. Packages may include but are not limited to services such as medication management, hygiene-related care such as dressing, bathing, and grooming, oversight and monitoring of blood pressure, blood sugar, weight, and other daily vitals, and help to and from meals.

| Level 1 | \$1,200 |
|---------|---------|
| Level 2 | \$1,800 |
| Level 3 | \$2,400 |
| Level 4 | \$3,000 |



Studio starting at ...... \$3,450



One Bedroom starting at ...... \$4,575



Two Bedroom starting at ...... \$4,925



Companion starting at ......\$2,750

## **Additional** Rates

| Community Service Fee (non-refundable) | \$1,000    |
|----------------------------------------|------------|
| Assisted Plus starting at              | \$500      |
| Comfort Care Plus starting at          |            |
| Second Person                          |            |
| Garage                                 | \$50/month |

Ask about our **short-term stay** or **adult day services** rates and availability!