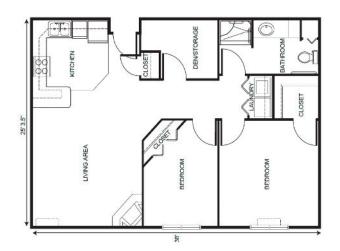

| Level 1 | \$1,200 |
|---------|---------|
| Level 2 | \$1,800 |
| Level 3 | \$2,400 |
| Level 4 | \$3,000 |

Studio starting at ...... \$3,450

One Bedroom starting at ...... \$4,575

Two Bedroom starting at ...... \$4,925