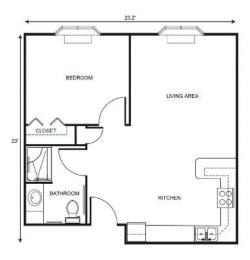

| Level 1 | \$1,200 |
|---------|---------|
| Level 2 | \$1,800 |
| Level 3 | \$2,400 |
| Level 4 | \$3,000 |

Studio starting at ...... \$3,450

One Bedroom starting at ...... \$4,575

Two Bedroom starting at ...... \$4,925