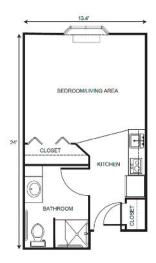

| Level 1 | \$1,200 |
|---------|---------|
| Level 2 | \$1,800 |
| Level 3 | \$2,400 |
| Level 4 | \$3,000 |

Studio starting at ...... \$3,450

One Bedroom starting at ...... \$4,575

Two Bedroom starting at ...... \$4,925