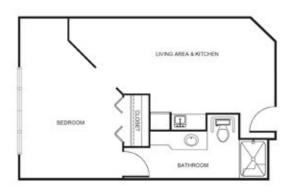

| Level 1 | \$650   |
|---------|---------|
| Level 2 | \$1,050 |
| Level 3 | ±4.4=0  |

**One Bedroom\*** *starting at.....*\$5,125

West Studio\* starting at.....\$4,925

West One Bedroom\* starting at.....\$5,525

\* Floorplans may vary