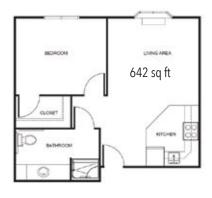

## Canyon One Bedroom

| Package One   | \$7,350 |
|---------------|---------|
| Package Two   |         |
| Package Three |         |

\* Floorplans may vary