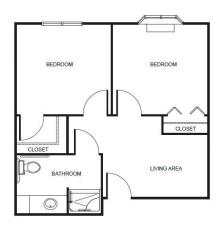

#### **Canyon One Bedroom**

| Package 1 | \$7,725 |
|-----------|---------|
| Package 2 | \$8,325 |
| Package 3 | \$9,025 |
| Package 4 | \$9.825 |