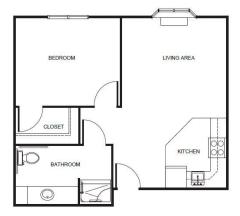

#### **Canyon One Bedroom**

| Package 1 | \$7,725 |
|-----------|---------|
| Package 2 | \$8,325 |
| Package 3 | \$9,025 |
| Package 4 | \$9.825 |