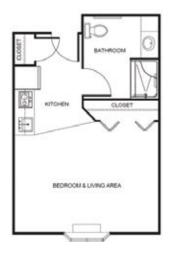

## Apartment rates

Studio starting at.....\$3,200

Companion Studio starting at.....\$2,700

One Bedroom starting at.....\$4,000

Two Bedroom starting at.....\$4,700

\* Floorplans may vary