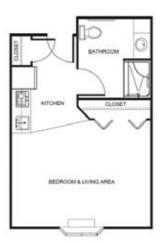

## Apartment rates

Studio starting at.....\$3,200

Companion Studio starting at.....\$2,700

One Bedroom starting at.....\$4,000

Two Bedroom starting at.....\$4,700

\* Floorplans may vary