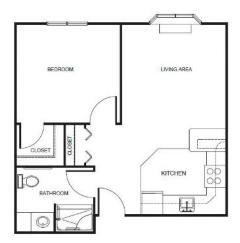

icing structures, we offer four service-level packages.

Each resident's care plan is personalized to their needs and based on their overall need for daily assistance and acuity. The service packages vary and will be established by an RN (or designee as determined per state regulations) who completes a total resident evaluation before movein. Packages may include but are not limited to services such as medication management, hygiene-related care such as dressing, bathing, and grooming, oversight and monitoring of blood pressure, blood sugar, weight, and other daily vitals, and help to and from meals.

| Level 1 | \$900   |
|---------|---------|
| Level 2 | \$1,400 |
| Level 3 | \$2,000 |
| Level 4 | \$2,700 |





Studio starting at .....\$3,350

Companion Studio starting at .....\$2,850





One Bedroom starting at .....\$4,250

Two Bedroom starting at .....\$4,950

## **Additional** Rates

| Community Service Fee (non-refundable) | \$1,000 |
|----------------------------------------|---------|
| Assisted Plus starting at              | \$550   |
| Comfort Care Plus starting at          | \$550   |
| Second Person                          | \$800   |

Ask about our **short-term stay** or **adult day services** rates and availability!