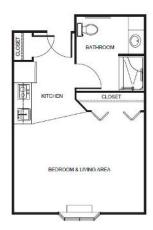

| Level 1 | \$900   |
|---------|---------|
| Level 2 | \$1,400 |
| Level 3 | \$2,000 |
| Level 4 | \$2,700 |

Studio starting at .....\$3,350

Companion Studio starting at .....\$2,850

One Bedroom starting at .....\$4,250