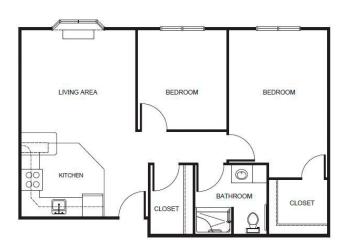

ing structures, we offer four service-level packages.

Each resident's care plan is personalized to their needs and based on their overall need for daily assistance and acuity. The service packages vary and will be established by an RN (or designee as determined per state regulations) who completes a total resident evaluation before movein. Packages may include but are not limited to services such as medication management, hygiene-related care such as dressing, bathing, and grooming, oversight and monitoring of blood pressure, blood sugar, weight, and other daily vitals, and help to and from meals.

| Level 1 | \$900   |
|---------|---------|
| Level 2 | \$1,400 |
| Level 3 | \$2,000 |
| Level 4 | \$2,700 |





Studio starting at .....\$3,350

Companion Studio starting at .....\$2,850





One Bedroom starting at .....\$4,250

Two Bedroom starting at .....\$4,950

## **Additional** Rates

| Community Service Fee (non-refundable) | \$1,000 |
|----------------------------------------|---------|
| Assisted Plus starting at              | \$550   |
| Comfort Care Plus starting at          | \$550   |
| Second Person                          | \$800   |

Ask about our **short-term stay** or **adult day services** rates and availability!