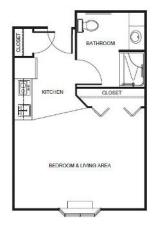

| Level 1 | \$900   |
|---------|---------|
| Level 2 | \$1,400 |
| Level 3 | \$2,000 |
| Level 4 | \$2,700 |

Studio starting at .....\$3,350

Companion Studio starting at .....\$2,850

One Bedroom starting at .....\$4,250