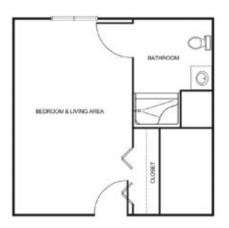

### Apartment rates

Studio *starting at*.....\$3,850 Studio Deluxe *starting at*.....\$4,250

| Suite starting at     | \$4,850 |
|-----------------------|---------|
| Companion starting at | \$2,850 |

\* Floorplans may vary