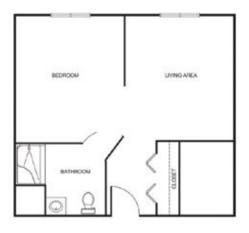

### Apartment rates

Studio *starting at*.....\$3,850 Studio Deluxe *starting at*.....\$4,250

| Suite starting at     | \$4,850 |
|-----------------------|---------|
| Companion starting at | \$2,850 |

\* Floorplans may vary