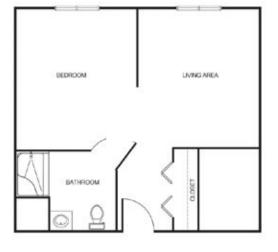

## Apartment rates

Studio *starting at*.....\$3,650 Studio Deluxe *starting at*.....\$3,975

Suite starting at.....\$4,775

\*Floorplans may vary