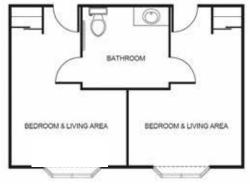

### Apartment rates

Studio starting at.....\$3,300

One Bedroom starting at.....\$4,650

Companion starting at.....\$2,675

\*Floorplans may vary