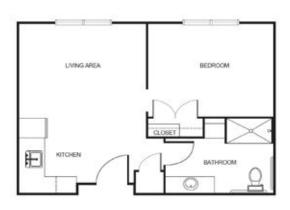

### Apartment rates

Studio starting at.....\$3,300

One Bedroom starting at.....\$4,650

Companion starting at.....\$2,675

\*Floorplans may vary