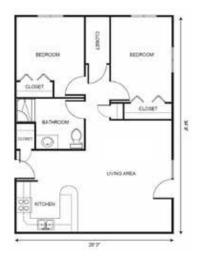

One Bedroom *starting at*.....\$4,650 One Bedroom Deluxe *starting at*.....\$4,875 (*862 sq ft*)

Two Bedroom starting at.....\$5,075

\*Floorplans may vary