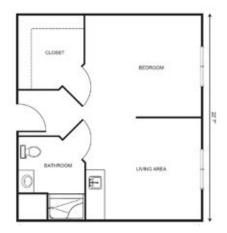

#### Apartment rates

Studio *starting at*.....\$3,300 Studio Deluxe *starting at*.....\$4,025 *(360 sq ft)* 

| Suite starting at     | \$4,550 |
|-----------------------|---------|
| Companion starting at | \$2,675 |