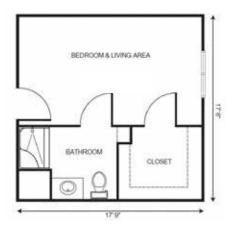

#### Apartment rates

Studio *starting at*.....\$3,300 Studio Deluxe *starting at*.....\$4,025 *(360 sq ft)* 

| Suite starting at     | \$4,550 |
|-----------------------|---------|
| Companion starting at | \$2,675 |