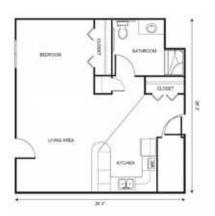

One Bedroom *starting at*.....\$4,650 One Bedroom Deluxe *starting at*.....\$4,875 (*862 sq ft*)

Two Bedroom starting at.....\$5,075

\*Floorplans may vary