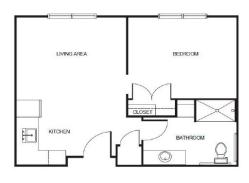

| Level 1 | \$900   |
|---------|---------|
| Level 2 | \$1,400 |
| Level 3 | \$2,000 |
| Level 4 | \$2,700 |

Studio starting at .....\$3,500

One Bedroom starting at .....\$5,100

Companion starting at .....\$3,000