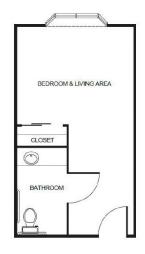

| Level 1 | \$900   |
|---------|---------|
| Level 2 | \$1,400 |
| Level 3 | \$2,000 |
| Level 4 | \$2,700 |

Studio starting at .....\$3,500

One Bedroom starting at .....\$5,100

Companion starting at .....\$3,000