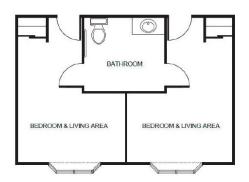

| Level 1 | \$900   |
|---------|---------|
| Level 2 | \$1,400 |
| Level 3 | \$2,000 |
| Level 4 | \$2,700 |

Studio starting at .....\$3,500

One Bedroom starting at .....\$5,100

Companion starting at .....\$3,000

## **Additional** Rates

| Community Service Fee (non-refundable) | \$1,000 |
|----------------------------------------|---------|
| Assisted Plus starting at              | \$550   |
| Comfort Care Plus starting at          | \$750   |
| Second Person                          | \$800   |