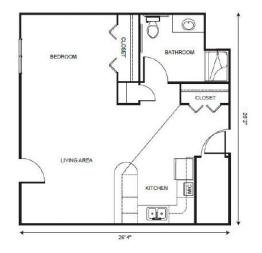

One Bedroom starting at ...... \$5,050 One Bedroom Deluxe starting at..... \$5,250

Two Bedroom starting at ...... \$5,550