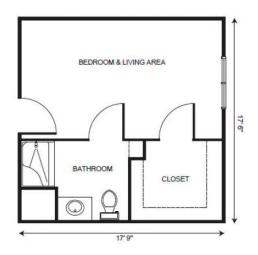

| Level 1 | \$900   |
|---------|---------|
| Level 2 | \$1,400 |
| Level 3 | \$2,000 |
| Level 4 | \$2,700 |

Studio starting at ...... \$3,750 Studio Deluxe starting at ...... \$4,450

Suite starting at ...... \$4,950 Companion starting at ...... \$2,950