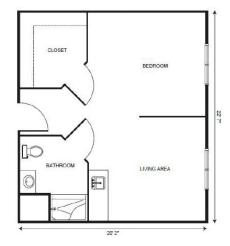

| Level 1 | \$900   |
|---------|---------|
| Level 2 | \$1,400 |
| Level 3 | \$2,000 |
| Level 4 | \$2,700 |

Studio starting at ...... \$3,750 Studio Deluxe starting at ...... \$4,450

Suite starting at ...... \$4,950 Companion starting at ...... \$2,950

One Bedroom starting at ...... \$5,050 One Bedroom Deluxe starting at..... \$5,250

Two Bedroom starting at ...... \$5,550