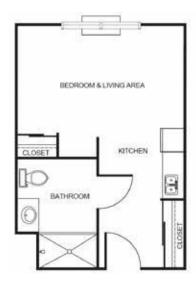

## Apartment rates

Studio starting at.....\$3,700

One Bedroom starting at.....\$4,325

Two Bedroom starting at.....\$5,050

\* Floorplans may vary