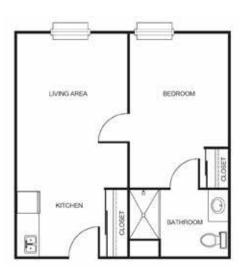

## Apartment rates

Studio starting at.....\$3,700

One Bedroom starting at.....\$4,325

Two Bedroom starting at.....\$5,050

\* Floorplans may vary