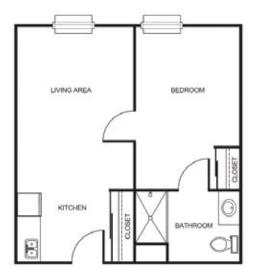

## Apartment rates

Studio starting at.....\$3,900

One Bedroom starting at.....\$4,550

Two Bedroom starting at.....\$5,325

\* Floorplans may vary