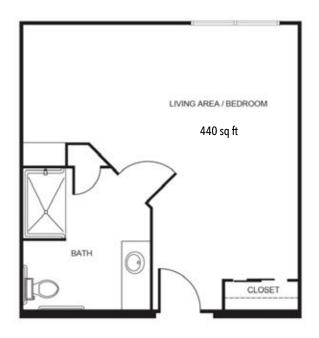

| Spacious Studio starting at | \$4,650 |
|-----------------------------|---------|
| Service Package One         |         |
| Service Package Two         | \$3,100 |
| Service Package Three       | \$3,700 |

## \* Floorplans may vary