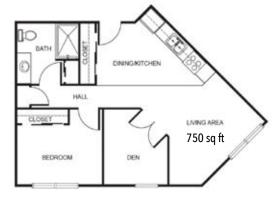

## Apartment rates \_\_\_\_\_

One Bedroom starting at.....\$3,275

**One Bedroom Deluxe** *starting at*.....\$3,475

**One Bedroom + Den** *starting at.....*\$3,725

\* Floorplans may vary