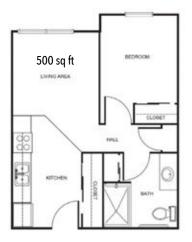

## Apartment rates \_\_\_\_\_

One Bedroom starting at.....\$3,275

**One Bedroom Deluxe** *starting at*.....\$3,475

**One Bedroom + Den** *starting at.....*\$3,725

\* Floorplans may vary