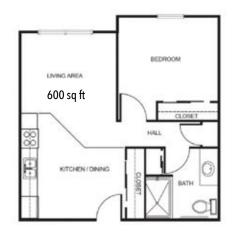

## Apartment rates \_\_\_\_\_

One Bedroom starting at.....\$3,275

**One Bedroom Deluxe** *starting at*.....\$3,475

**One Bedroom + Den** *starting at.....*\$3,725

\* Floorplans may vary