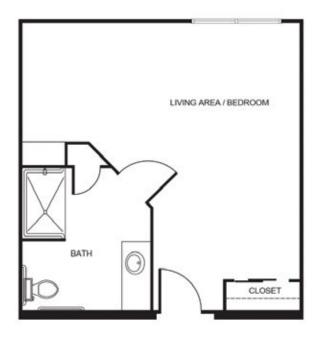

Alzheimer's disease & memory care
- Three nutritious, home-cooked meals & snacks daily

- Individualized and group activities
- Laundry & housekeeping services
- Life Stations designed to spark past memories
- Personalized safety checks

## Service Level

To simplify pricing structures, we offer three service level packages. Services may include, but are not limited to medication management, assistance with dressing, bathing and grooming, assistance monitoring blood pressure, blood sugar, weight, and other daily vitals, and assistance getting to and from meals. Services are grouped based on number and type of services needed and/or acuity. The type of service level package is determined with a RN (or designee as determined per state regulations) who completes a total resident evaluation.



| Studio starting at    | \$4,650 |
|-----------------------|---------|
| Service Package One   |         |
| Service Package Two   |         |
| Service Package Three |         |

## \* Floorplans may vary

## Additional rates \_\_\_\_\_

| Community Fee (non-refundable) | \$1,000     |
|--------------------------------|-------------|
| Assisted Plus                  |             |
| Comfort Care Plus              | \$500       |
| Short Term Stay                | \$175/night |