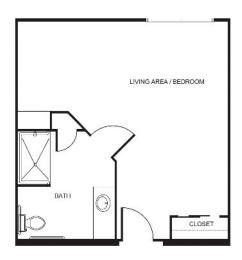

Service** Packages

To simplify pricing structures, we offer four service-level packages.

Each resident's care plan is personalized to their needs and based on their overall need for daily assistance and acuity. The service packages vary and will be established by an RN (or designee as determined per state regulations) who completes a total resident evaluation before movein. Packages may include but are not limited to services such as medication management, hygiene-related care such as dressing, bathing, and grooming, oversight and monitoring of blood pressure, blood sugar, weight, and other daily vitals, and help to and from meals.

| Level 1 | \$2,550 |
|---------|---------|
| Level 2 | \$3,250 |
| Level 3 | \$3,850 |
| Level 4 | \$4.450 |

## **Apartment** Rates

Floorplans may vary.



Studio starting at ......\$4,900

#### **Additional** Rates

| Community Service Fee (non-refundable) | \$1,000 |
|----------------------------------------|---------|
| Assisted Plus starting at              | \$500   |
| Comfort Care Plus starting at          | \$500   |

Ask about our **short-term stay** or **adult day services** rates and availability!