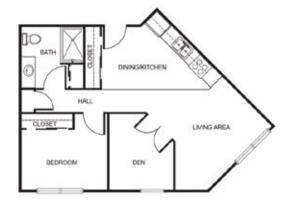

#### Apartment rates

One Bedroom starting at.....\$3,275

**One Bedroom Deluxe** *starting at*.....\$3,475

One Bedroom + Den starting at.....\$3,725

\* Floorplans may vary