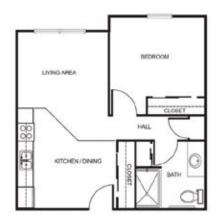

#### Apartment rates

One Bedroom starting at.....\$3,275

**One Bedroom Deluxe** *starting at*.....\$3,475

One Bedroom + Den starting at.....\$3,725

\* Floorplans may vary