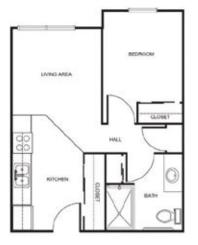

#### Apartment rates

One Bedroom starting at.....\$3,275

**One Bedroom Deluxe** *starting at*.....\$3,475

One Bedroom + Den starting at.....\$3,725

\* Floorplans may vary