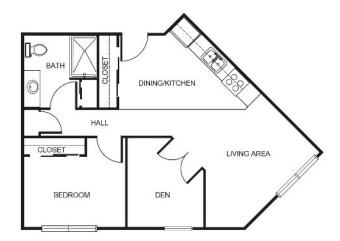

| Level 1 | \$1,425 |
|---------|---------|
| Level 2 | \$2,125 |
| Level 3 | \$2,825 |
| Level 4 | \$3,525 |

One Bedroom starting at .....\$3,450

One Bedroom Deluxe starting at .....\$3,650

One Bedroom + Den starting at .....\$3,925