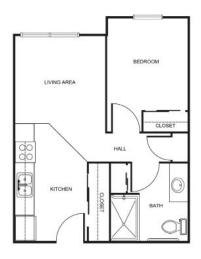

| Level 1 | \$1,425 |
|---------|---------|
| Level 2 | \$2,125 |
| Level 3 | \$2,825 |
| Level 4 | \$3,525 |

One Bedroom starting at .....\$3,450

One Bedroom Deluxe starting at .....\$3,650

One Bedroom + Den starting at .....\$3,925