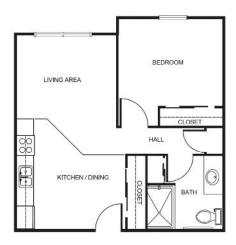

| Level 1 | \$1,425 |
|---------|---------|
| Level 2 | \$2,125 |
| Level 3 | \$2,825 |
| Level 4 | \$3,525 |

One Bedroom starting at .....\$3,450

One Bedroom Deluxe starting at .....\$3,650

One Bedroom + Den starting at .....\$3,925