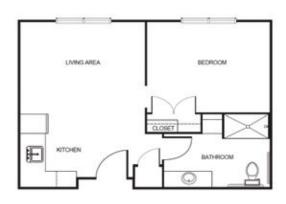

# Apartment rates \_\_\_\_\_

Studio starting at.....\$3,450

One Bedroom starting at.....\$4,850

Companion starting at.....\$2,850

\* Floorplans may vary