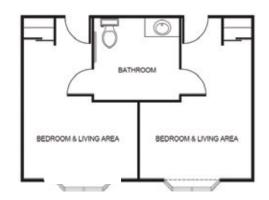

# Apartment rates \_\_\_\_\_

Studio starting at.....\$3,450

One Bedroom starting at.....\$4,850

Companion starting at.....\$2,850

\* Floorplans may vary