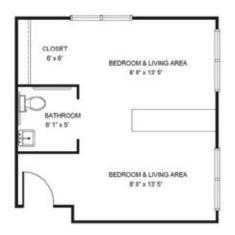

n services at additional cost
- Life Stations designed to spark past memories
- Personalized safety checks

### Service Level

To simplify pricing structures, we offer three service level packages. Services may include, but are not limited to medication management, assistance with dressing, bathing and grooming, assistance monitoring blood pressure, blood sugar, weight, and other daily vitals, and assistance getting to and from meals. Services are grouped based on number and type of services needed and/or acuity. The type of service level package is determined with a RN (or designee as determined per state regulations) who completes a total resident evaluation.



#### Private

| Package One   | \$7,000 |
|---------------|---------|
| Package Two   |         |
| Package Three | \$8,500 |



| Companion     |         |
|---------------|---------|
| Package One   | \$6,200 |
| Package Two   | \$6,900 |
| Package Three | \$7,700 |

#### \* Floorplans may vary

# Additional rates

| Community Service Fee (non-refundable) | \$1,000     |
|----------------------------------------|-------------|
| Assisted Plus                          |             |
| Comfort Care Plus                      | \$550       |
| Short Term Stay                        | \$250/night |
| Adult Day Services                     |             |