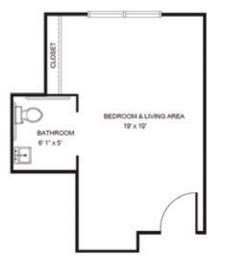

activities

- Laundry, linen & housekeeping services
- Arranged transportation to medical appointments
- Barbershop & beauty salon services at additional cost
- Life Stations designed to spark past memories
- Personalized safety checks

### Service Level

To simplify pricing structures, we offer three service level packages. Services may include, but are not limited to medication management, assistance with dressing, bathing and grooming, assistance monitoring blood pressure, blood sugar, weight, and other daily vitals, and assistance getting to and from meals. Services are grouped based on number and type of services needed and/or acuity. The type of service level package is determined with a RN (or designee as determined per state regulations) who completes a total resident evaluation.



#### Private

| Package One   | \$7,000 |
|---------------|---------|
| Package Two   |         |
| Package Three | \$8,500 |



| Companion     |         |
|---------------|---------|
| Package One   | \$6,200 |
| Package Two   | \$6,900 |
| Package Three | \$7,700 |

#### \* Floorplans may vary

# Additional rates

| Community Service Fee (non-refundable) | \$1,000     |
|----------------------------------------|-------------|
| Assisted Plus                          |             |
| Comfort Care Plus                      | \$550       |
| Short Term Stay                        | \$250/night |
| Adult Day Services                     |             |