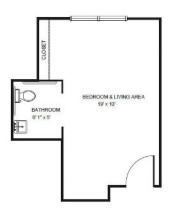

## Apartment Rates

Floorplans may vary.

| Private   |         |
|-----------|---------|
| Package 1 | \$7,350 |
| Package 2 | \$8,050 |
| Package 3 | \$8,850 |
| Package 4 | \$9,750 |
|           |         |