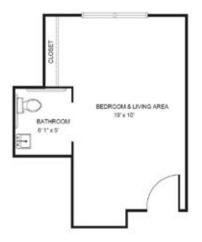

activities

- Laundry, linen & housekeeping services
- Arranged transportation to medical appointments
- Barbershop & beauty salon services at additional cost
- Life Stations designed to spark past memories
- Personalized safety checks

## Service Level

To simplify pricing structures, we offer three service level packages. Services may include, but are not limited to medication management, assistance with dressing, bathing and grooming, assistance monitoring blood pressure, blood sugar, weight, and other daily vitals, and assistance getting to and from meals. Services are grouped based on number and type of services needed and/or acuity. The type of service level package is determined with a RN (or designee as determined per state regulations) who completes a total resident evaluation.



| Private       |         |
|---------------|---------|
| Package One   | \$6,750 |
| Package Two   | \$7,075 |
| Package Three | \$7.575 |



| Companion     |         |
|---------------|---------|
| Package One   | \$5,400 |
| Package Two   | \$5,725 |
| Package Three |         |
| •             |         |

\* Floorplans may vary

## Additional rates

| Community Service Fee (non-refundable) | \$800 |
|----------------------------------------|-------|
| Assisted Plus                          | \$300 |
| Comfort Care Plus                      | \$550 |