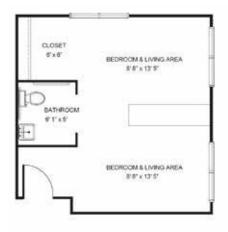

additional cost
- Life Stations designed to spark past memories
- Personalized safety checks

## Service Level

To simplify pricing structures, we offer three service level packages. Services may include, but are not limited to medication management, assistance with dressing, bathing and grooming, assistance monitoring blood pressure, blood sugar, weight, and other daily vitals, and assistance getting to and from meals. Services are grouped based on number and type of services needed and/or acuity. The type of service level package is determined with a RN (or designee as determined per state regulations) who completes a total resident evaluation.



| Private       |         |
|---------------|---------|
| Package One   | \$6,750 |
| Package Two   | \$7,075 |
| Package Three | \$7.575 |



| Companion     |         |
|---------------|---------|
| Package One   | \$5,400 |
| Package Two   | \$5,725 |
| Package Three |         |
| •             |         |

\* Floorplans may vary

## Additional rates

| Community Service Fee (non-refundable) | \$800 |
|----------------------------------------|-------|
| Assisted Plus                          | \$300 |
| Comfort Care Plus                      | \$550 |