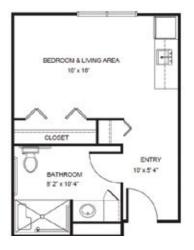

## Apartment rates

Studio *starting at*.....\$3,600

One Bedroom starting at.....\$4,200

Two Bedroom starting at.....\$5,000

\* Floorplans may vary