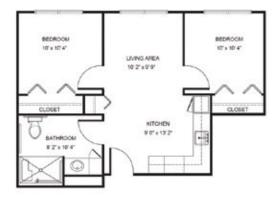

## Apartment rates

Studio *starting at*.....\$3,600

One Bedroom starting at.....\$4,200

Two Bedroom starting at.....\$5,000

\* Floorplans may vary