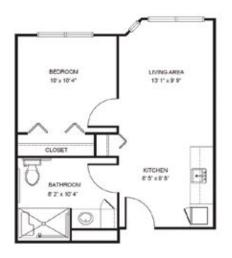

## Apartment rates

Studio *starting at*.....\$3,600

One Bedroom starting at.....\$4,200

Two Bedroom starting at.....\$5,000

\* Floorplans may vary