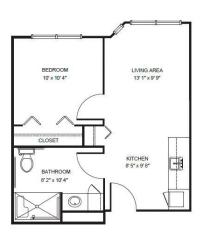

#### Floorplans may vary.

## Apartment Rates

Studio starting at ..... \$3,750

One Bedroom starting at ...... \$4,450

Two Bedroom starting at ...... \$5,250