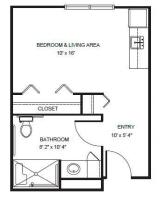

#### Floorplans may vary.

## Apartment Rates

Studio starting at ..... \$3,750

One Bedroom starting at ...... \$4,450

Two Bedroom starting at ...... \$5,250