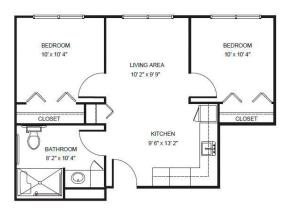

#### Floorplans may vary.

## Apartment Rates

Studio starting at ..... \$3,750

One Bedroom starting at ...... \$4,450

Two Bedroom starting at ...... \$5,250