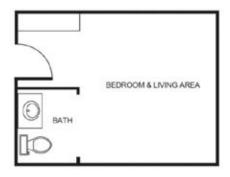

hree nutritious, home-cooked meals & snacks daily

- Individualized and group activities
- Laundry & housekeeping services
- Barbershop & beauty salon services
- Life Stations designed to spark past memories
- Personalized safety checks

## Service Level

To simplify pricing structures, we offer three service level packages. Services may include, but are not limited to medication management, assistance with dressing, bathing and grooming, assistance monitoring blood pressure, blood sugar, weight, and other daily vitals, and assistance getting to and from meals. Services are grouped based on number and type of services needed and/or acuity. The type of service level package is determined with a RN (or designee as determined per state regulations) who completes a total resident evaluation.



| Studio        |         |
|---------------|---------|
| Package One   | \$6,800 |
| Package Two   | \$7,500 |
| Package Three | \$8,100 |



| Companion     |         |
|---------------|---------|
| Package One   | \$6,100 |
| Package Two   | \$6,800 |
| Package Three | \$7,400 |

\* Floorplans may vary

## Additional rates \_\_\_\_\_

| Community Service Fee (non-refundable) | \$1,500 |
|----------------------------------------|---------|
| Assisted Plus                          |         |
| Comfort Care Plus                      |         |
| Short Term Stay                        |         |
| Adult Day Services                     | 3       |