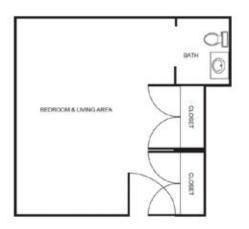

y salon services
- Life Stations designed to spark past memories
- Personalized safety checks

## Service Level

To simplify pricing structures, we offer three service level packages. Services may include, but are not limited to medication management, assistance with dressing, bathing and grooming, assistance monitoring blood pressure, blood sugar, weight, and other daily vitals, and assistance getting to and from meals. Services are grouped based on number and type of services needed and/or acuity. The type of service level package is determined with a RN (or designee as determined per state regulations) who completes a total resident evaluation.



| Studio        |         |
|---------------|---------|
| Package One   | \$6,800 |
| Package Two   | \$7,500 |
| Package Three | \$8,100 |



| Companion     |         |
|---------------|---------|
| Package One   | \$6,100 |
| Package Two   | \$6,800 |
| Package Three | \$7,400 |

\* Floorplans may vary

## Additional rates \_\_\_\_\_

| Community Service Fee (non-refundable) | \$1,500 |
|----------------------------------------|---------|
| Assisted Plus                          |         |
| Comfort Care Plus                      |         |
| Short Term Stay                        |         |
| Adult Day Services                     | 3       |