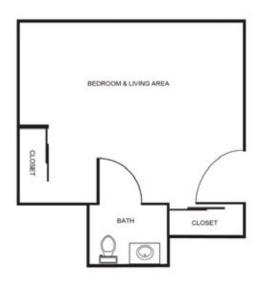

additional cost)
- Life Stations designed to spark past memories
- Personalized safety checks

## Service Level

To simplify pricing structures, we offer three service level packages. Services may include, but are not limited to medication management, assistance with dressing, bathing and grooming, assistance monitoring blood pressure, blood sugar, weight, and other daily vitals, and assistance getting to and from meals. Services are grouped based on number and type of services needed and/or acuity. The type of service level package is determined with a RN (or designee as determined per state regulations) who completes a total resident evaluation.



| Studio        |         |
|---------------|---------|
| Package One   | \$7,000 |
| Package Two   | \$7,600 |
| Package Three | \$8,200 |



| Companion     |         |
|---------------|---------|
| Package One   | \$6,100 |
| Package Two   | \$6,700 |
| Package Three | \$7,300 |

## \* Floorplans may vary

## Additional rates

| Community Service Fee (non-refundable) | \$1,250     |
|----------------------------------------|-------------|
| Assisted Plus                          | \$350       |
| Comfort Care Plus                      | \$350       |
| Short Term Stay                        | \$250/night |
| Adult Day Services                     | \$25/hour   |