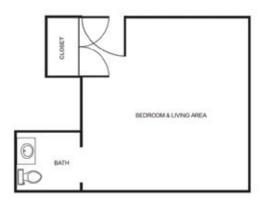

ome-cooked meals & snacks daily

- Individualized and group activities
- Laundry & housekeeping services
- Barbershop & beauty salon services (additional cost)
- Life Stations designed to spark past memories
- Personalized safety checks

## Service Level

To simplify pricing structures, we offer three service level packages. Services may include, but are not limited to medication management, assistance with dressing, bathing and grooming, assistance monitoring blood pressure, blood sugar, weight, and other daily vitals, and assistance getting to and from meals. Services are grouped based on number and type of services needed and/or acuity. The type of service level package is determined with a RN (or designee as determined per state regulations) who completes a total resident evaluation.



| Studio        |         |
|---------------|---------|
| Package One   | \$7,000 |
| Package Two   | \$7,600 |
| Package Three | \$8,200 |



| Companion     |         |
|---------------|---------|
| Package One   | \$6,100 |
| Package Two   | \$6,700 |
| Package Three | \$7,300 |

## \* Floorplans may vary

## Additional rates

| Community Service Fee (non-refundable) | \$1,250     |
|----------------------------------------|-------------|
| Assisted Plus                          | \$350       |
| Comfort Care Plus                      | \$350       |
| Short Term Stay                        | \$250/night |
| Adult Day Services                     | \$25/hour   |