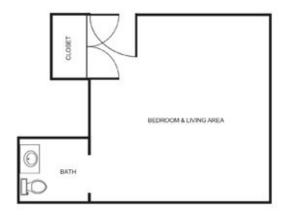

| Studio        |         |
|---------------|---------|
| Package One   | \$6,525 |
| Package Two   | \$6,950 |
| Package Three | \$7,450 |

| Companion     |         |
|---------------|---------|
| Package One   | \$5,700 |
| Package Two   | \$6,125 |
| Package Three | \$6,625 |

\* Floorplans may vary