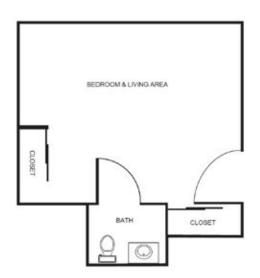

| Studio        |         |
|---------------|---------|
| Package One   | \$6,525 |
| Package Two   | \$6,950 |
| Package Three | \$7,450 |

| Companion     |         |
|---------------|---------|
| Package One   | \$5,700 |
| Package Two   | \$6,125 |
| Package Three | \$6,625 |

\* Floorplans may vary