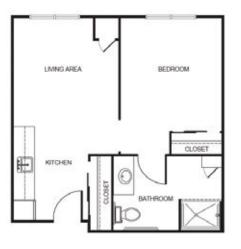

vitals, and assistance getting to and from meals. Services are grouped based on number and type of services needed and/or acuity. The type of service level package is determined with a RN (or designee as determined per state regulations) who completes a total resident evaluation.

| Level 1 | \$800 |
|---------|-------|
| Level 2 |       |
| Level 3 |       |



Studio starting at.....\$3,350



Two Bedroom starting at.....\$4,450

\* Floorplans may vary

## Additional rates

| Community Service Fee (non-refundable) | \$1,000 |
|----------------------------------------|---------|
| Assisted Plus                          |         |
| Comfort Care Plus                      | \$750   |
| Second Person                          |         |
| Short Term Stay                        |         |



One Bedroom starting at.....\$4,050