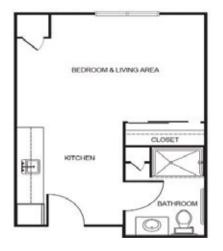

| Level 1 | \$800 |
|---------|-------|
| Level 2 |       |
| Level 3 |       |

Studio starting at.....\$3,350

Two Bedroom starting at.....\$4,450

\* Floorplans may vary

One Bedroom starting at.....\$4,050