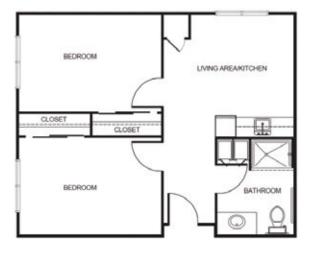

| Level 1 | \$800 |
|---------|-------|
| Level 2 |       |
| Level 3 |       |

Studio starting at.....\$3,350

Two Bedroom starting at.....\$4,450

\* Floorplans may vary