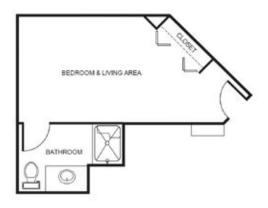

## Apartment rates \_\_\_\_\_

Studio starting at.....\$3,950

One Bedroom starting at.....\$4,775

Lane Studio starting at.....\$4,050

Lane One Bedroom starting at.....\$5,100

\* Floorplans may vary