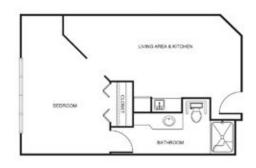

## Apartment rates \_\_\_\_\_

Studio starting at.....\$3,950

One Bedroom starting at.....\$4,775

Lane Studio starting at.....\$4,050

Lane One Bedroom starting at.....\$5,100

\* Floorplans may vary