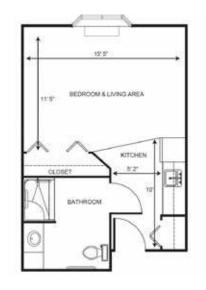

## Apartment rates \_\_\_\_\_

Studio starting at.....\$3,950

One Bedroom starting at.....\$4,775

Lane Studio starting at.....\$4,050

Lane One Bedroom starting at.....\$5,100

\* Floorplans may vary