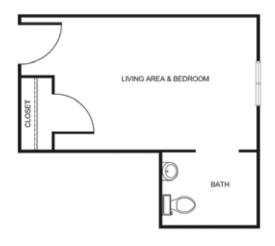

### Apartment rates \_\_\_\_\_

Private Room B starting at ...... \$5,975

Private Room C starting at ...... \$6,175

\* Floorplans may vary