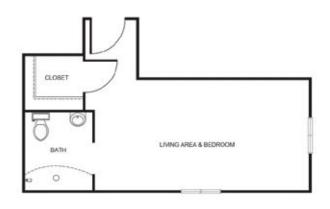

### Apartment rates \_\_\_\_\_

Private Room B starting at ...... \$5,975

Private Room C starting at ...... \$6,175

\* Floorplans may vary