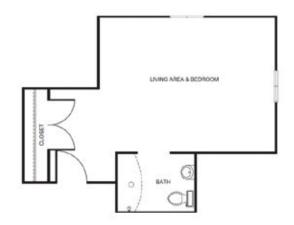

### Apartment rates \_\_\_\_\_

Private Room B starting at ...... \$5,975

Private Room C starting at ...... \$6,175

\* Floorplans may vary